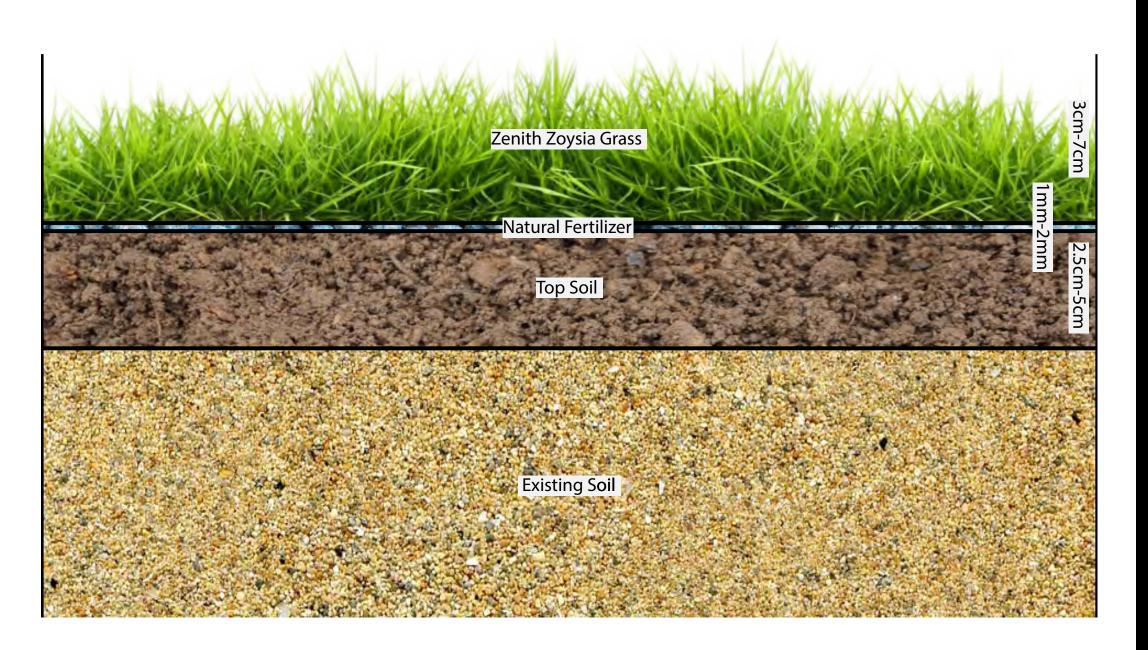

### Zenith Zoysia Grass

Approximate Cost: \$2,000 per Soccer Pitch

Water every third day while the sod is producing new roots. Apply water in the morning hours to reduce evaporation. Once established water the sod when the soil dries to a depth of 7cm, or once per week.

Water the sod during the hours of 2 a.m. to 8 a.m.