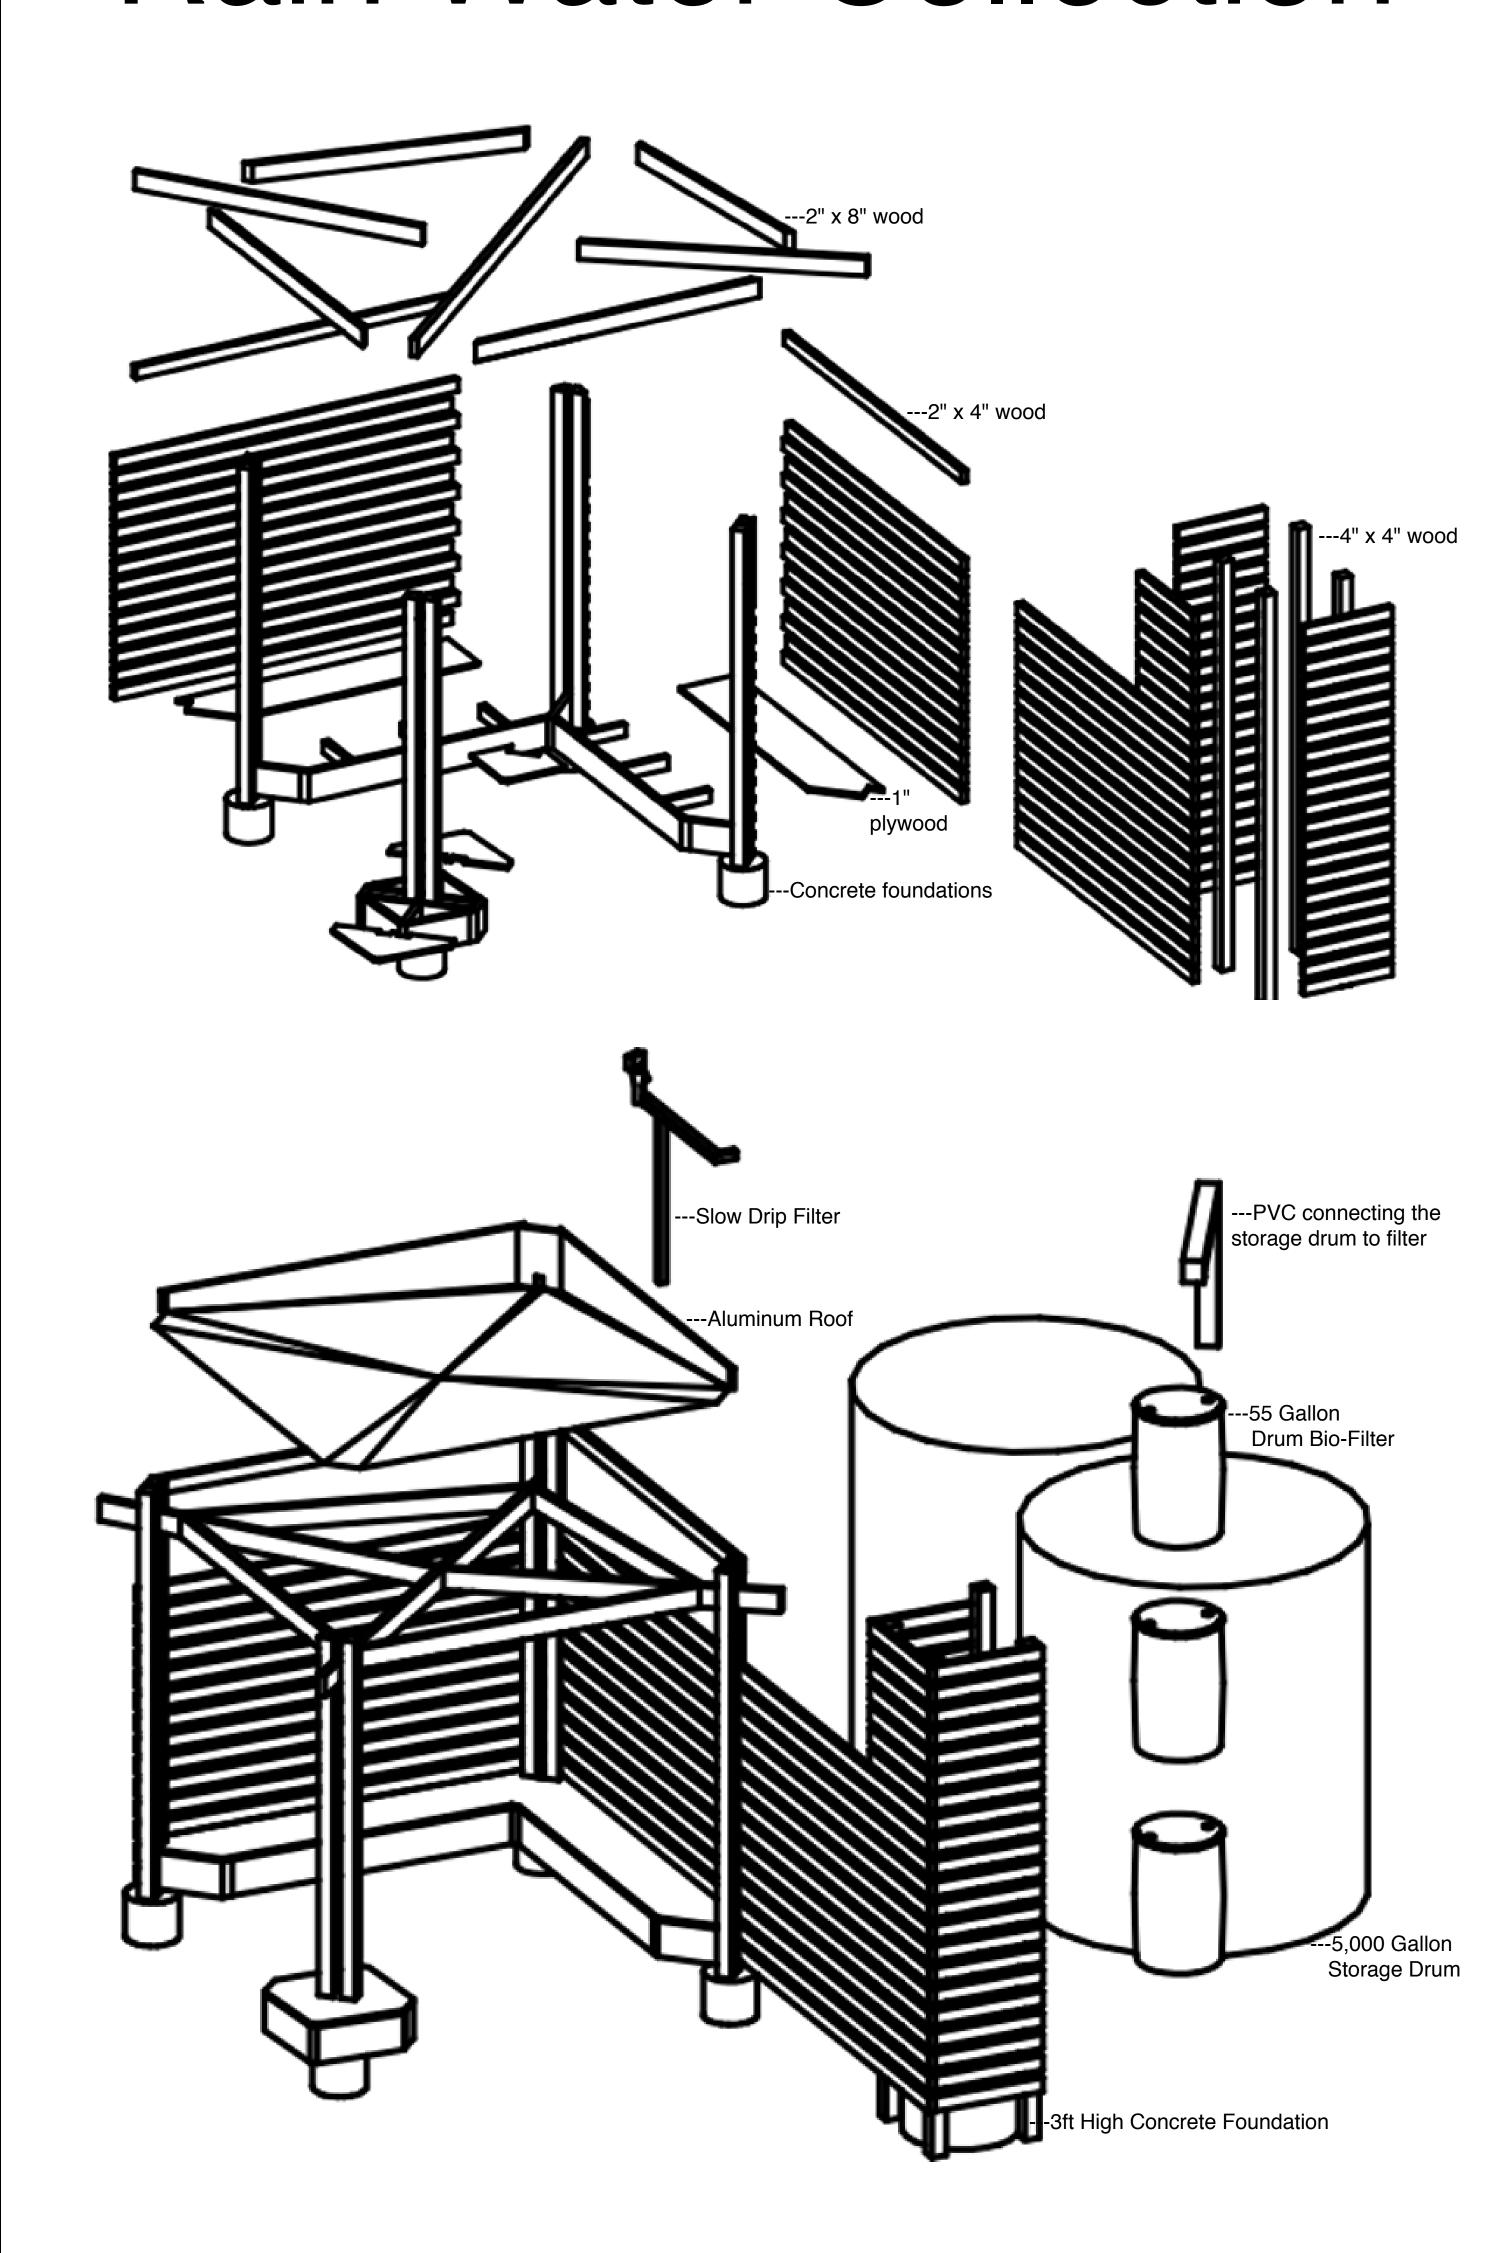

hed, then water once per month. Water during the hours of 2 a.m. to 8 a.m. Pearl's Premimum Grass: Natural Fertilizer. Top Soil Existing Soil:

### Zenith Zoysia Grass

Approximate Cost: \$2,000 per Soccer Pitch

Water every third day while the sod is producing new roots. Apply water in the morning hours to reduce evaporation. Once established water the sod when the soil dries to a depth of 7cm, or once per week.

Water the sod during the hours of 2 a.m. to 8 a.m.



### Sahara Bermuda Grass

Approximate Cost: \$300.00 per Soccer Pitch

Newly seeded grass should be irrigated with light frequent applications. This process should continue for 10 days after visual emergence. Once established less frequent but deepened watering should be initiated once every week.



## Rain Water Collection