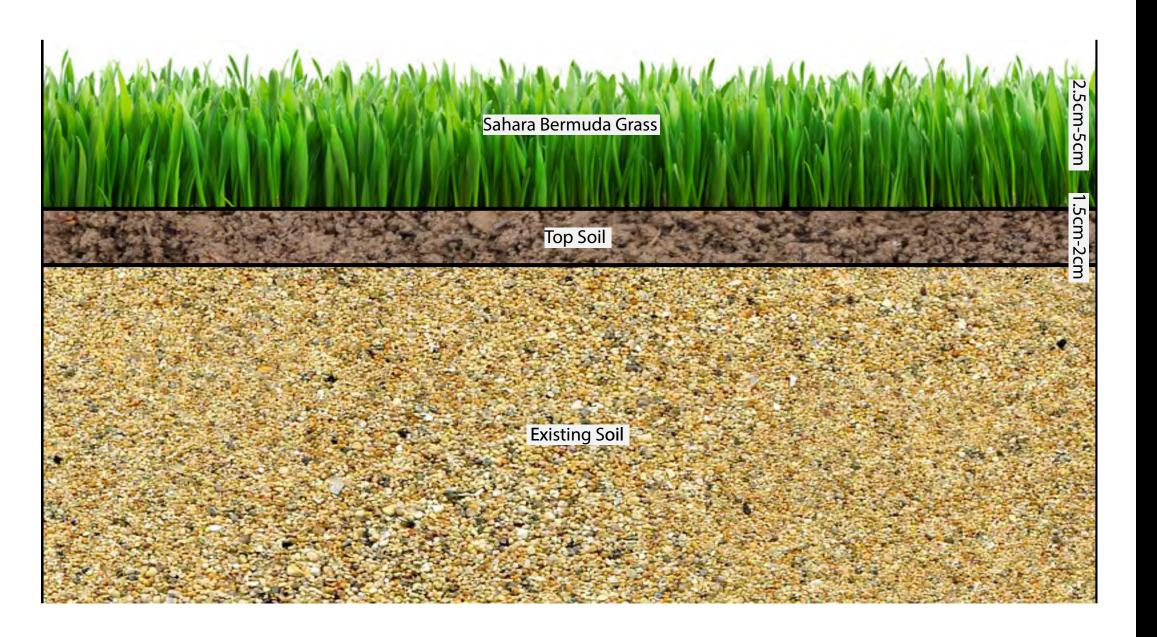

### Sahara Bermuda Grass

Approximate Cost: \$300.00 per Soccer Pitch

Newly seeded grass should be irrigated with light frequent applications. This process should continue for 10 days after visual emergence. Once established less frequent but deepened watering should be initiated once every week.