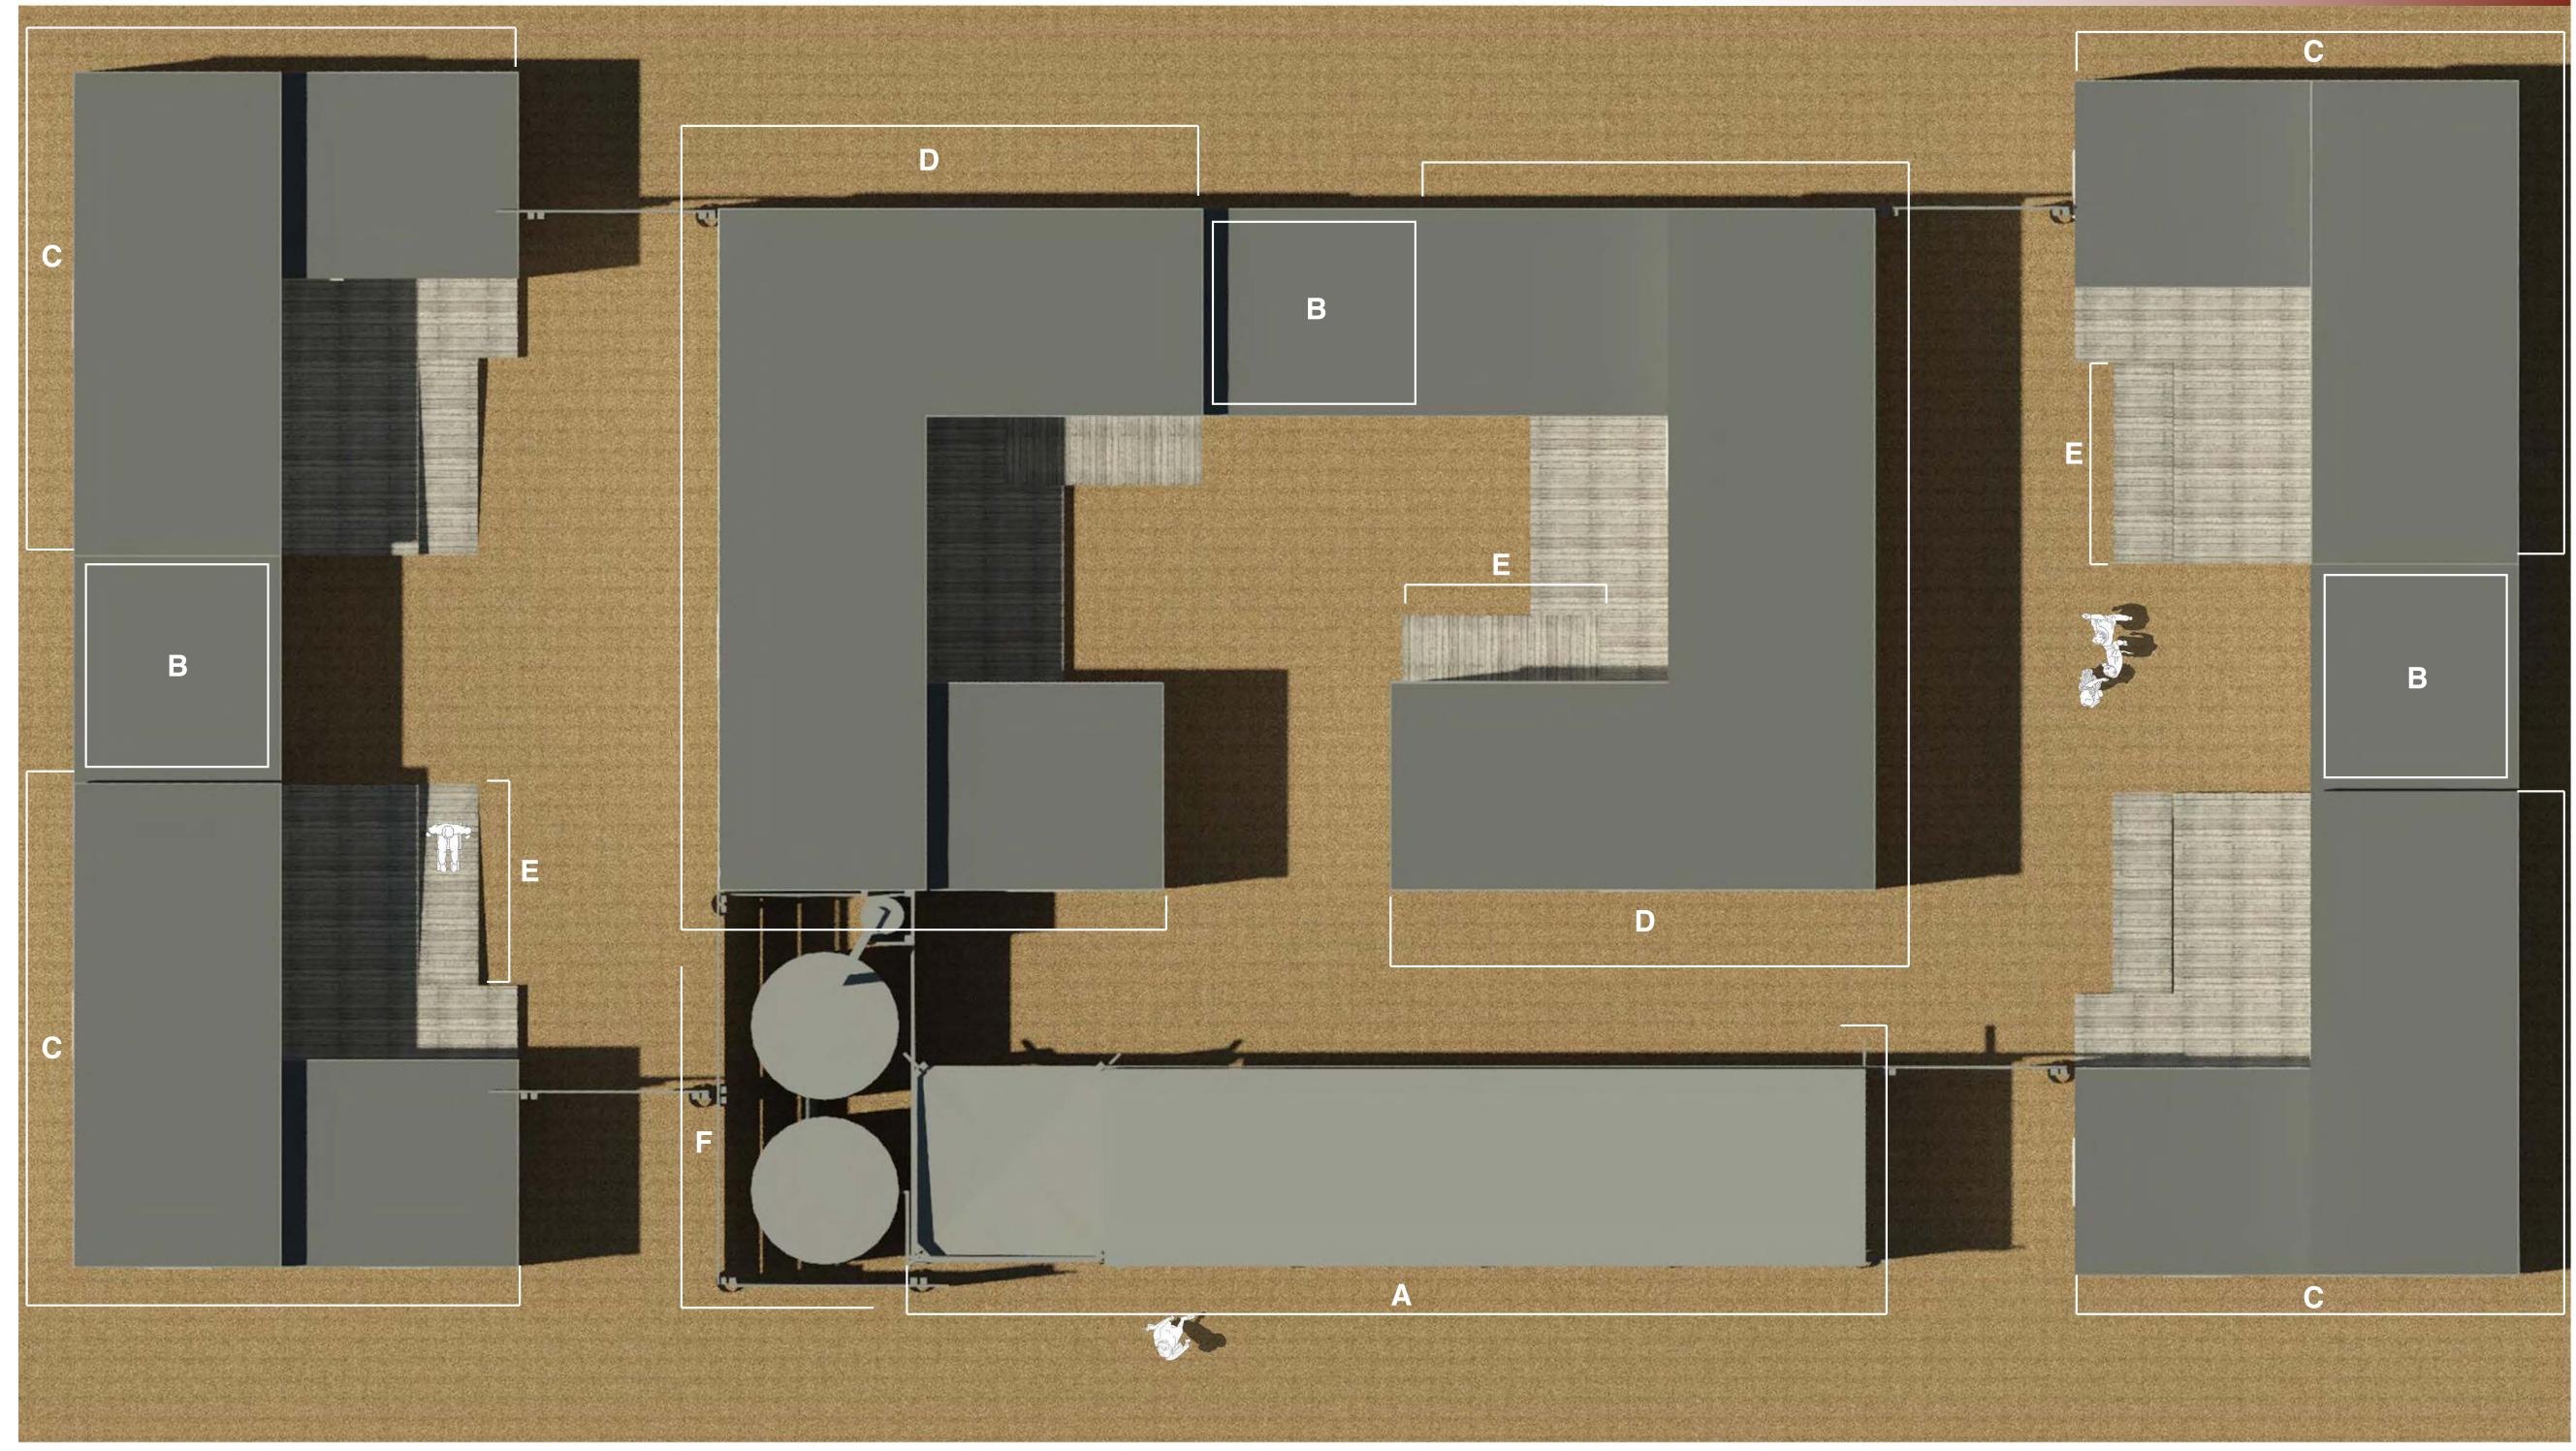

## Six Family Caravan Configuration

A) Communal Structure B) Split Caravans transformed into bathrooms C) "L" Shaped Caravan Home D) "U" Shaped Caravan Home E) Ramp F) Enclosed Rainwater Tanks