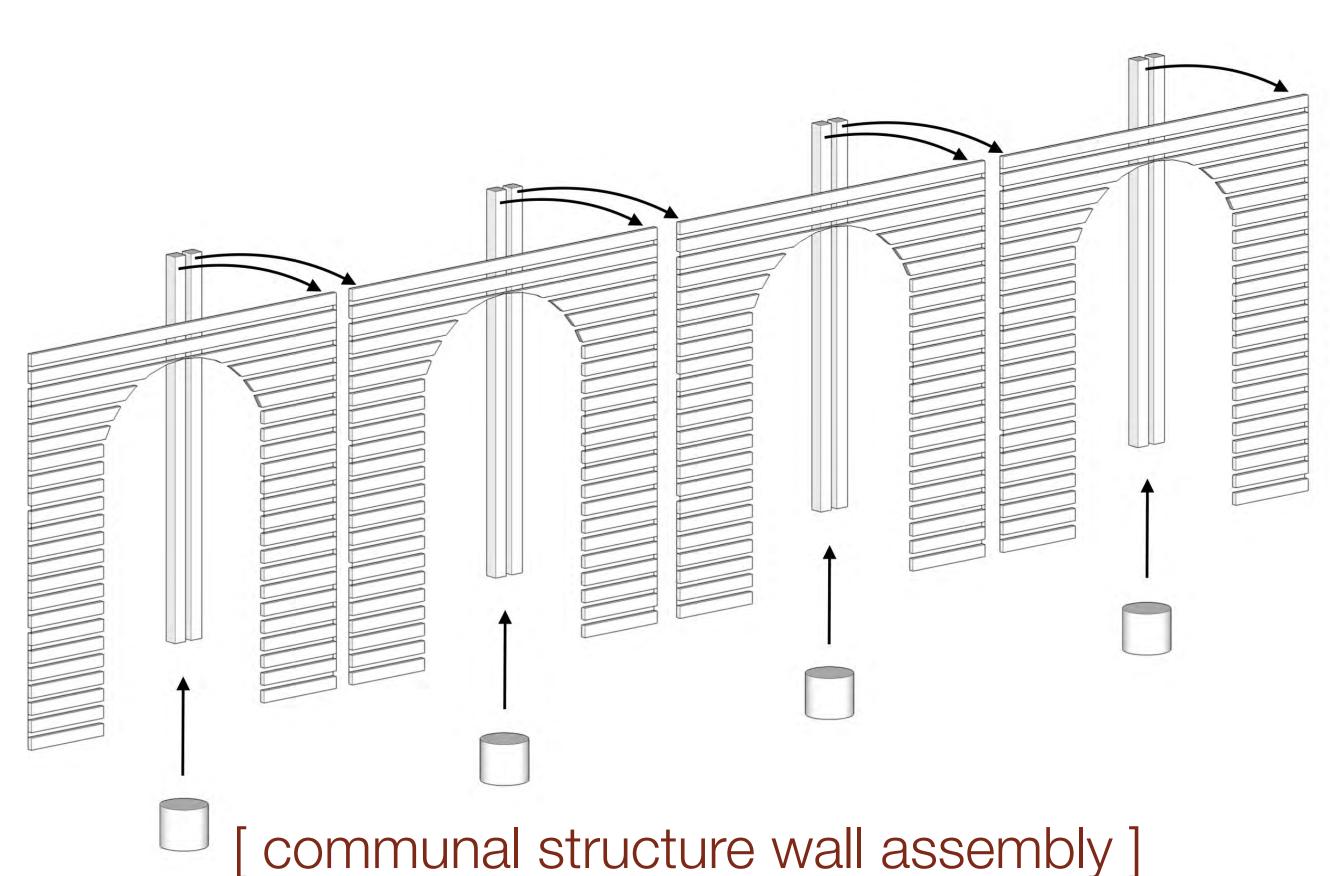

## Six Family Caravan Configuration



A) Communal Structure B) Split Caravans transformed into bathrooms C) "L" Shaped Caravan Home D) "U" Shaped Caravan Home E) Ramp F) Enclosed Rainwater Tanks

## storage shelving unit / flexible furniture



This piece of furniture comes in two variations, one with two french doors below the bench seat and one with a lift up bench seat for a cleaner appearance. It was designed with privacy, functionality and adaptability in mind. The bench offers seating for a dining area as well as a bedside table surface. The peg board frame offers numerous attachable storage additions.







gathering structure