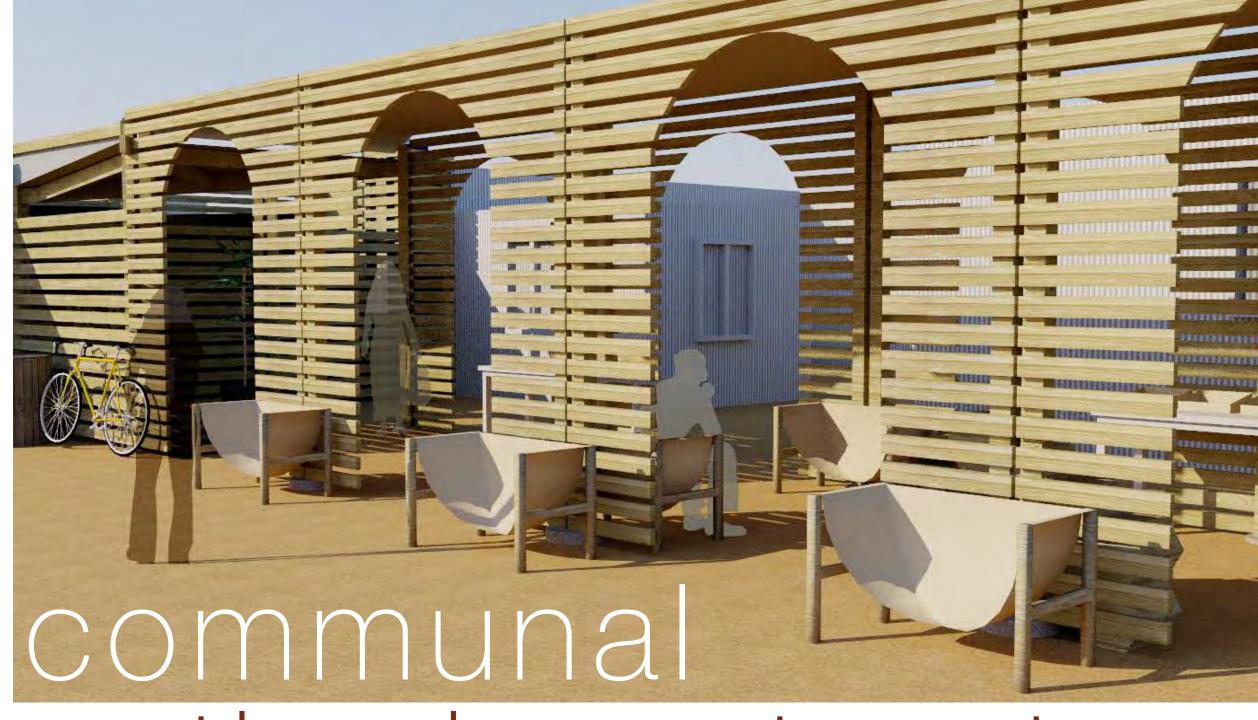

## Six Family Caravan Configuration



A) Communal Structure B) Split Caravans transformed into bathrooms C) "L" Shaped Caravan Home D) "U" Shaped Caravan Home E) Ramp F) Enclosed Rainwater Tanks

## storage shelving unit / flexible furniture



This piece of furniture comes in two variations, one with two french doors below the bench seat and one with a lift up bench seat for a cleaner appearance. It was designed with privacy, functionality and adaptability in mind. The bench offers seating for a dining area as well as a bedside table surface. The peg board frame offers numerous attachable storage additions.







gathering structure