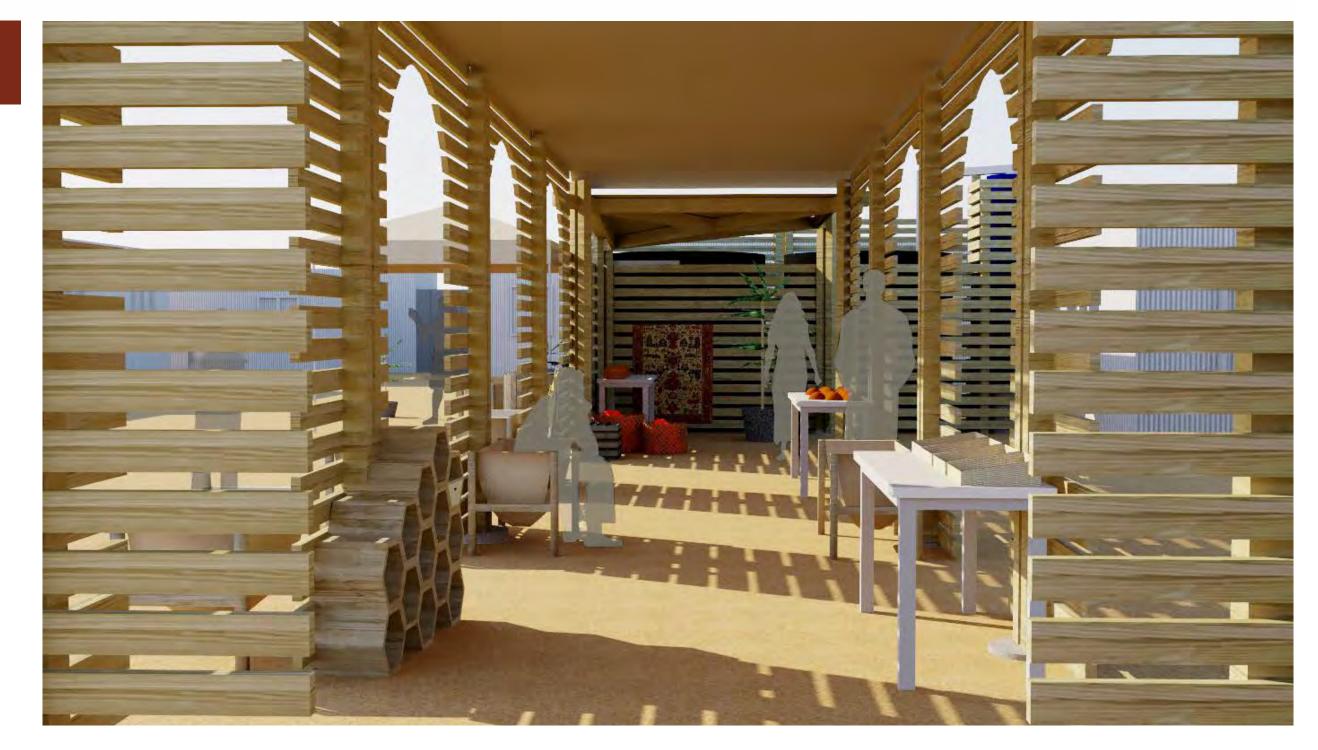

## Six Family Caravan Configuration



A) Communal Structure B) Split Caravans transformed into bathrooms C) "L" Shaped Caravan Home D) "U" Shaped Caravan Home E) Ramp F) Enclosed Rainwater Tanks

## storage shelving unit / flexible furniture



This piece of furniture comes in two variations, one with two french doors below the bench seat and one with a lift up bench seat for a cleaner appearance. It was designed with privacy, functionality and adaptability in mind. The bench offers seating for a dining area as well as a bedside table surface. The peg board frame offers numerous attachable storage additions.







gathering structure