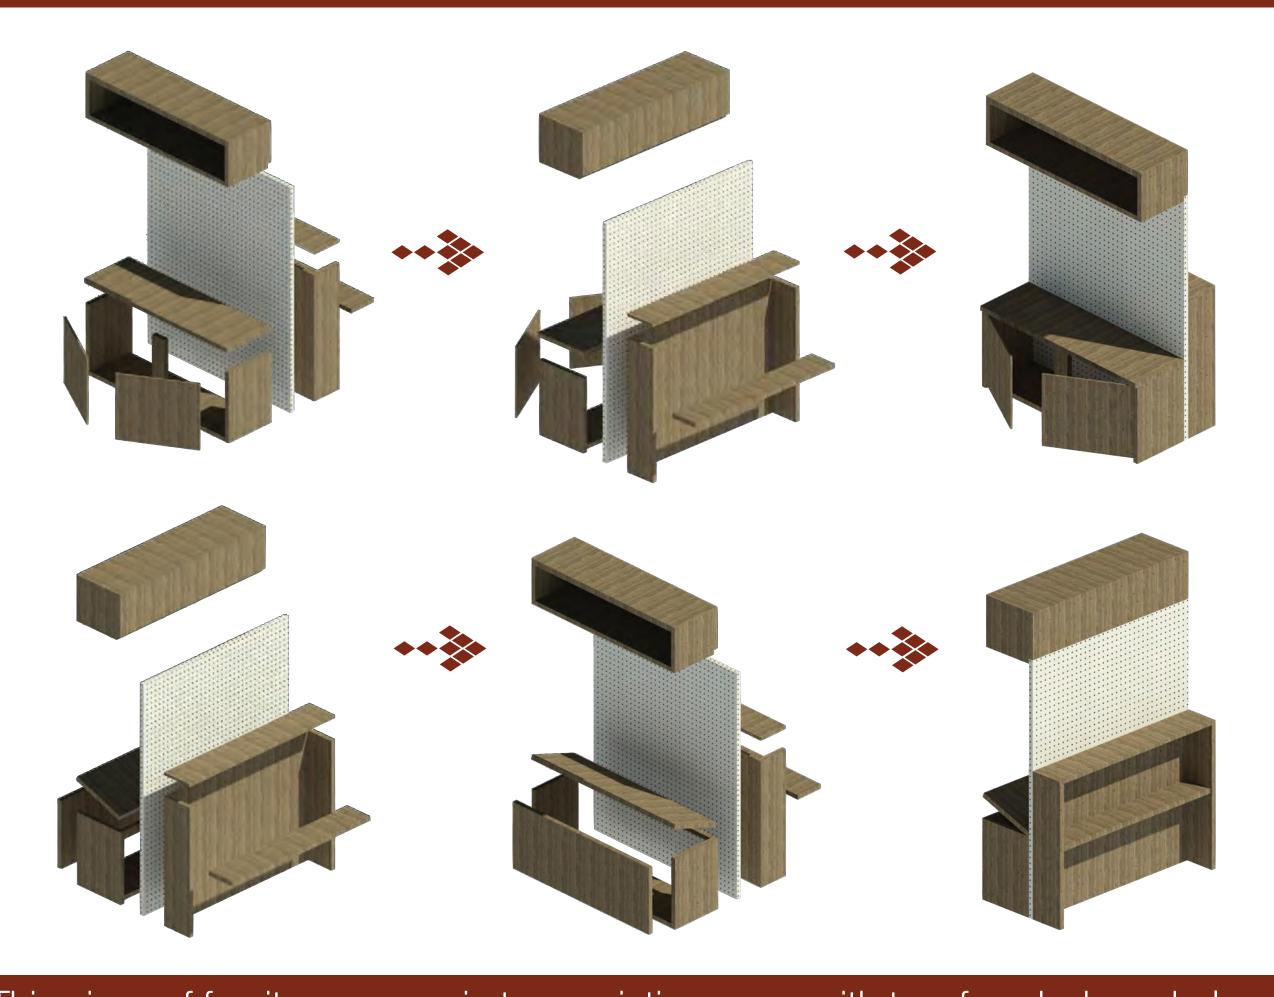

## storage shelving unit / flexible furniture

This piece of furniture comes in two variations, one with two french doors below the bench seat and one with a lift up bench seat for a cleaner appearance. It was designed with privacy, functionality and adaptability in mind. The bench offers seating for a dining area as well as a bedside table surface. The peg board frame offers numerous attachable storage additions.