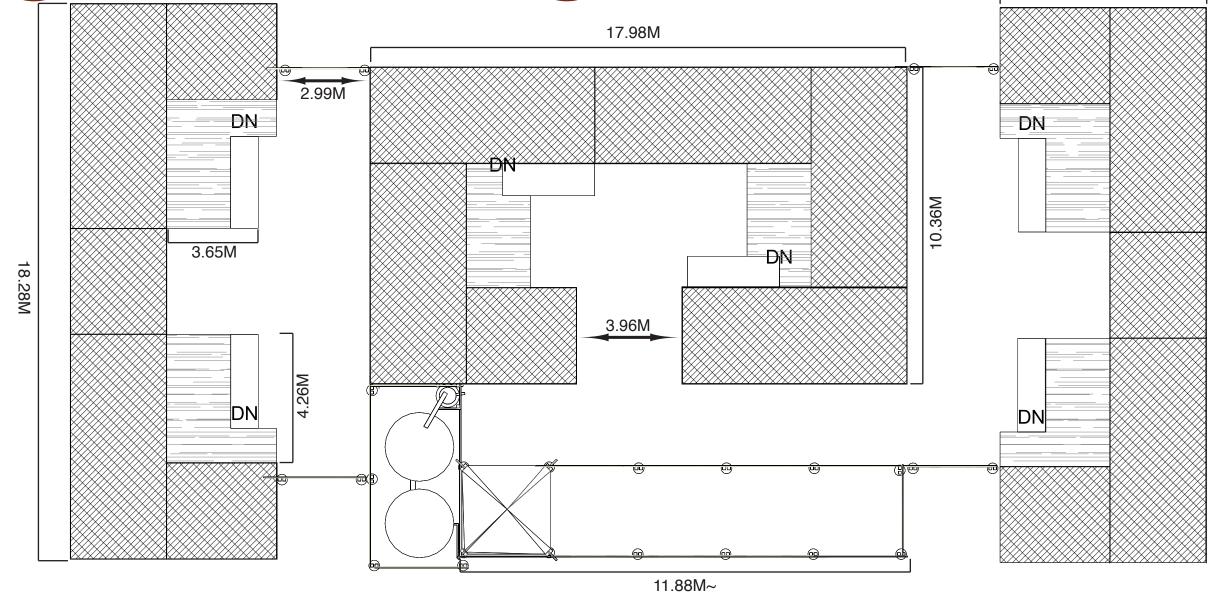

## Six Family Caravan Configuration

A) Communal Structure B) Split Caravans transformed into bathrooms C) "L" Shaped Caravan Home D) "U" Shaped Caravan Home E) Ramp F) Enclosed Rainwater Tanks