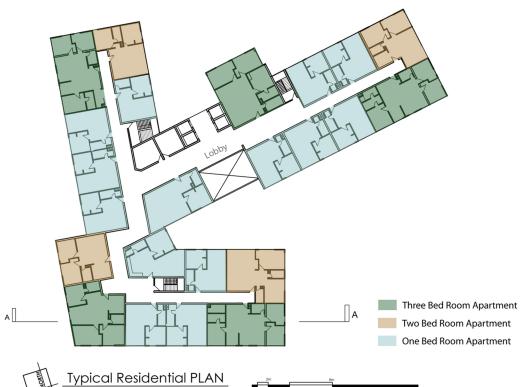

#### 3rd Floor,30m:

Wellness center, Sports Zone, gym, Cafeteria

Office Floors: 38m-120m Residential Floors: 129m- 175m

South Elevation

3 Bed Room Apartment, 118 sqm

2 Bed Room Apartment, 85 sqm

1 Bed Room Apartment, 66 sqm