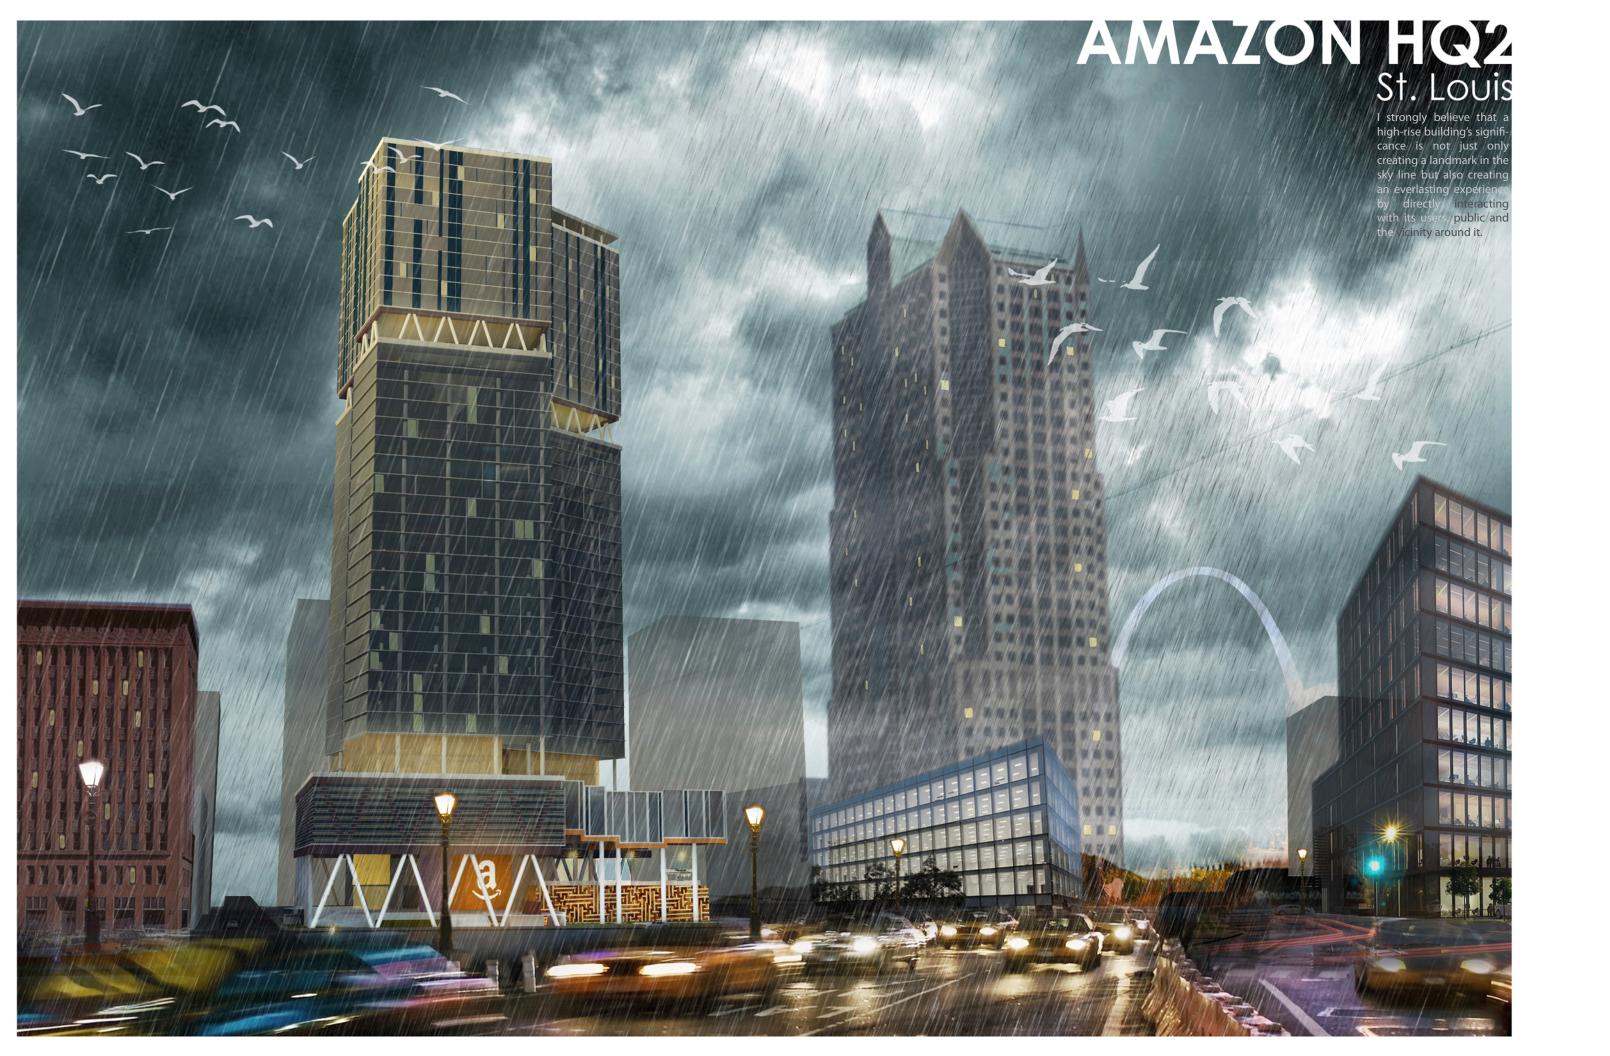

# Sun path Views Tower formation based on sun path and available views







Podium

## Drone Testing Tunnel Drone Manufacturing Lobby for Public function Residential Entry Amazon Office Restaurant Podium Semi Basement **Ground Level**

### **Building Foramation**

The tower has a clear vertical distinction of different usage type. One is office usage and other one is residential usage There is a transitional space in between this two usage type. This intermediate green space will work as a community space as well as leisure space both for office and residential user.

The shape of the tower was derived from the sun path diagram as well ass the available views around the site

#### **Program/Space** Allocation (Level-wise)

#### **Basement:**

Container Storage, lobby, washroom,

####