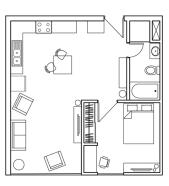

#### 3rd Floor,30m:

Wellness center, Sports Zone, gym, Cafeteria

Office Floors: 38m-120m Residential Floors: 129m- 175m

South Elevation

3 Bed Room Apartment, 118 sqm

2 Bed Room Apartment, 85 sqm

1 Bed Room Apartment, 66 sqm