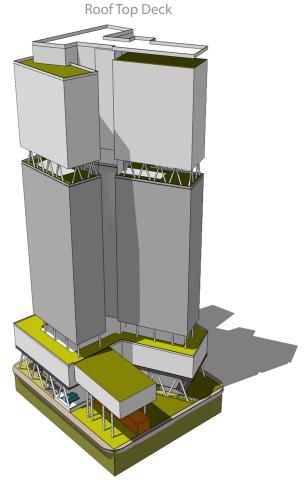

### **Building Foramation**

The tower has a clear vertical distinction of different usage type. One is office usage and other one is residential usage There is a transitional space in between this two usage type. This intermediate green space will work as a community space as well as leisure space both for office and residential user.