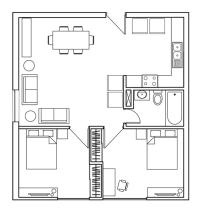

#### 3rd Floor,30m:

Wellness center, Sports Zone, gym, Cafeteria

Office Floors: 38m-120m Residential Floors: 129m- 175m

South Elevation

3 Bed Room Apartment, 118 sqm

2 Bed Room Apartment, 85 sqm

1 Bed Room Apartment, 66 sqm