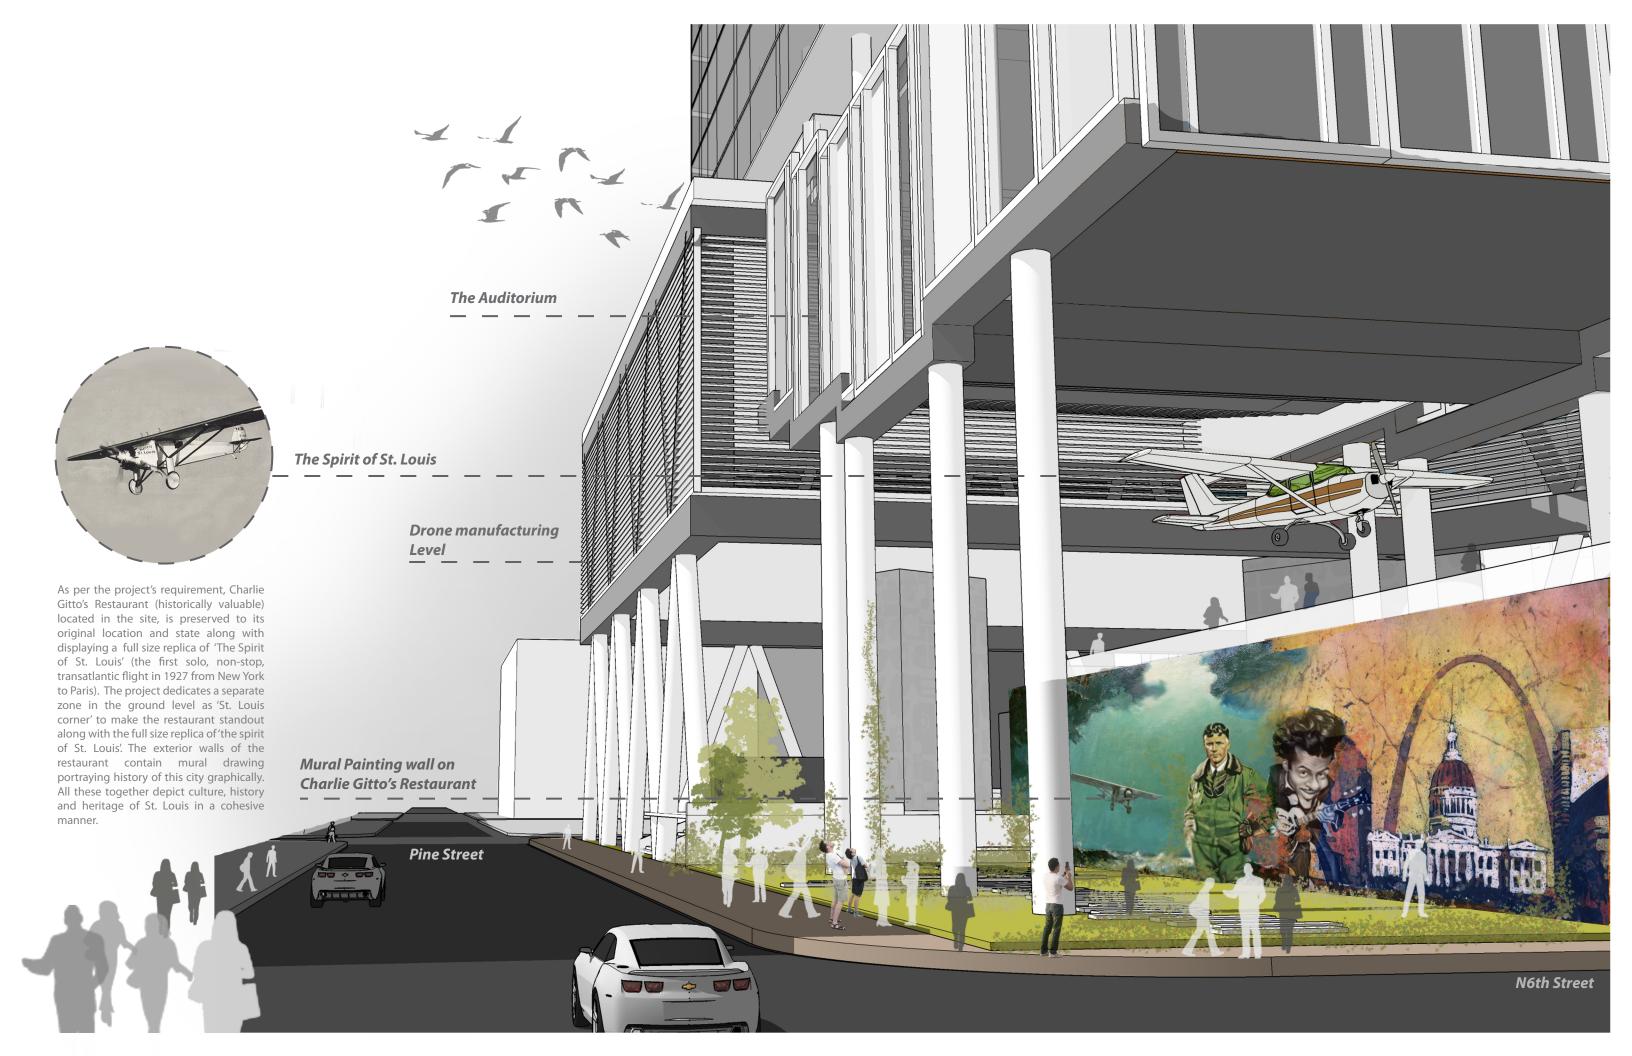

#### **Ground Floor:**

Charlie's Café, Amazon's Café (public), Amazon display, Amazon booth