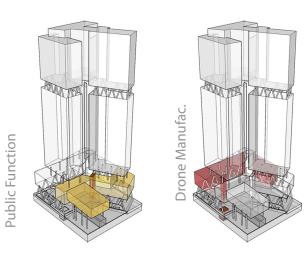

## Drone Testing Tunnel Drone Manufacturing Lobby for Public function Residential Entry Amazon Office Restaurant Podium Semi Basement **Ground Level**

#### 1st Floor (podium, 16 m):

Drone material sorting and storing, assembly, Auditorium Private Entry

#### 2nd Floor, 22 m:

Drone Testing and wind tunnel, packaging, storage, Auditorium public entry & lounge, **Customer Servise** 