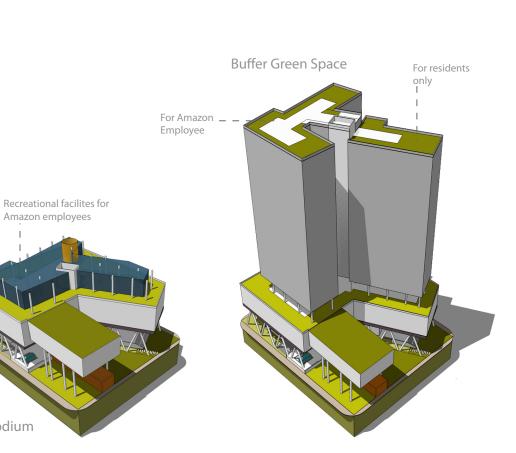

### **Building Foramation**

The tower has a clear vertical distinction of different usage type. One is office usage and other one is residential usage There is a transitional space in between this two usage type. This intermediate green space will work as a community space as well as leisure space both for office and residential user.

#### **Semi Basement:**

Amazon entry lobby, Mechanical Room, Generator Room, Residential Entry and lobby

#### **Ground Floor:**

Charlie's Café, Amazon's Café (public), Amazon display, Amazon booth

#### 1st Floor (podium, 16 m):

Drone material sorting and storing, assembly, Auditorium Private Entry

#### 2nd Floor, 22 m:

Drone Testing and wind tunnel, packaging, storage, Auditorium public entry & lounge, **Customer Servise** 

#### 3rd Floor,30m:

Wellness center, Sports Zone, gym, Cafeteria

Office Floors: 38m-120m Residential Floors: 129m- 175m

South Elevation

3 Bed Room Apartment, 118 sqm

2 Bed Room Apartment, 85 sqm

1 Bed Room Apartment, 66 sqm