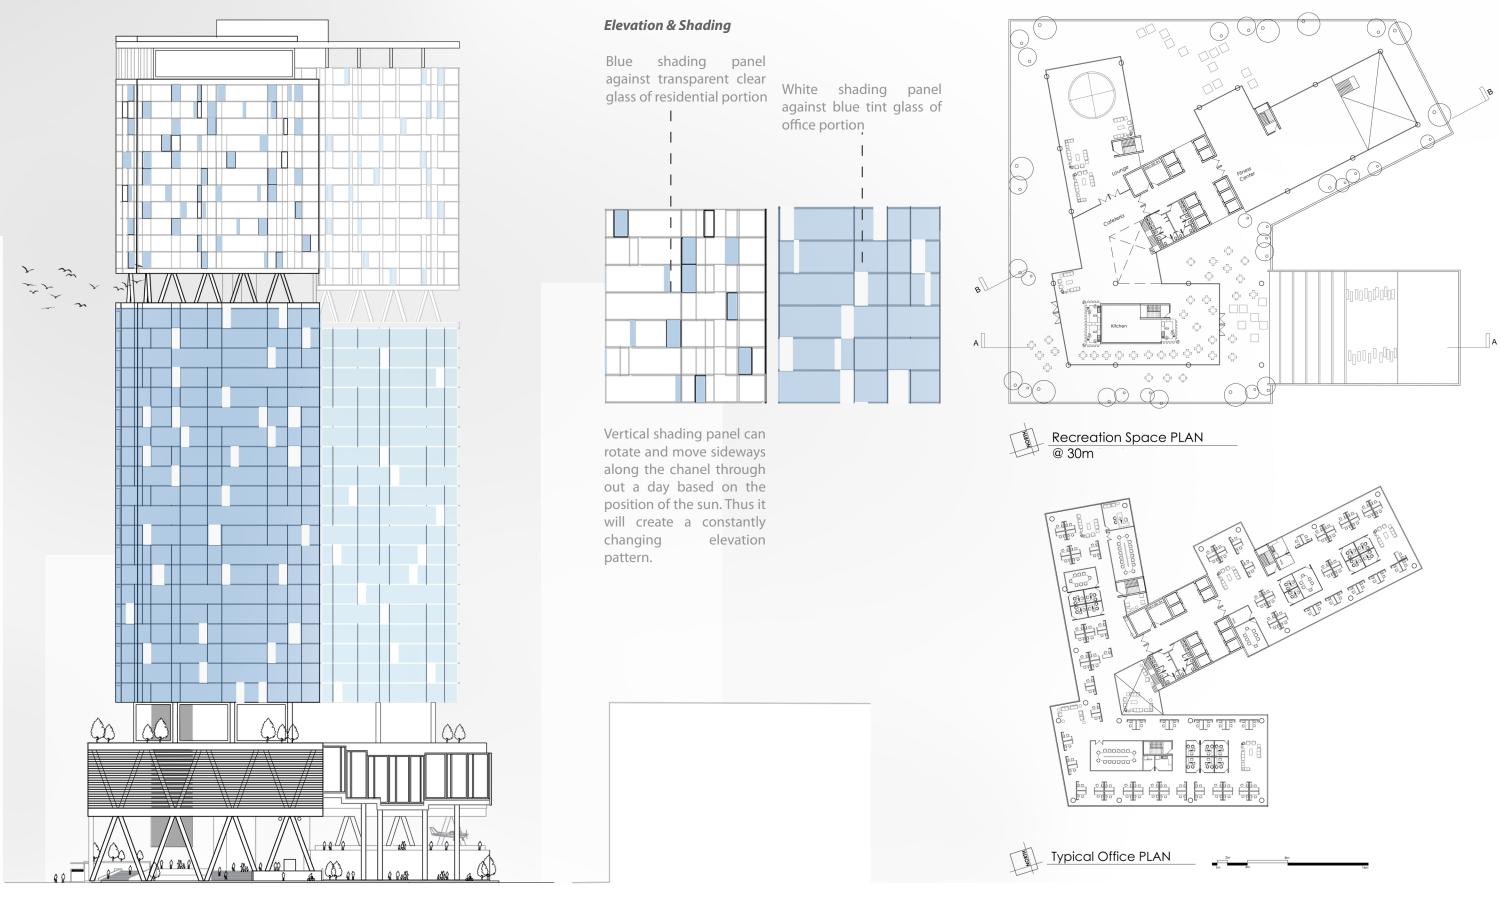

#### 3rd Floor,30m:

Wellness center, Sports Zone, gym, Cafeteria

Office Floors: 38m-120m Residential Floors: 129m- 175m

South Elevation

3 Bed Room Apartment, 118 sqm

2 Bed Room Apartment, 85 sqm

1 Bed Room Apartment, 66 sqm