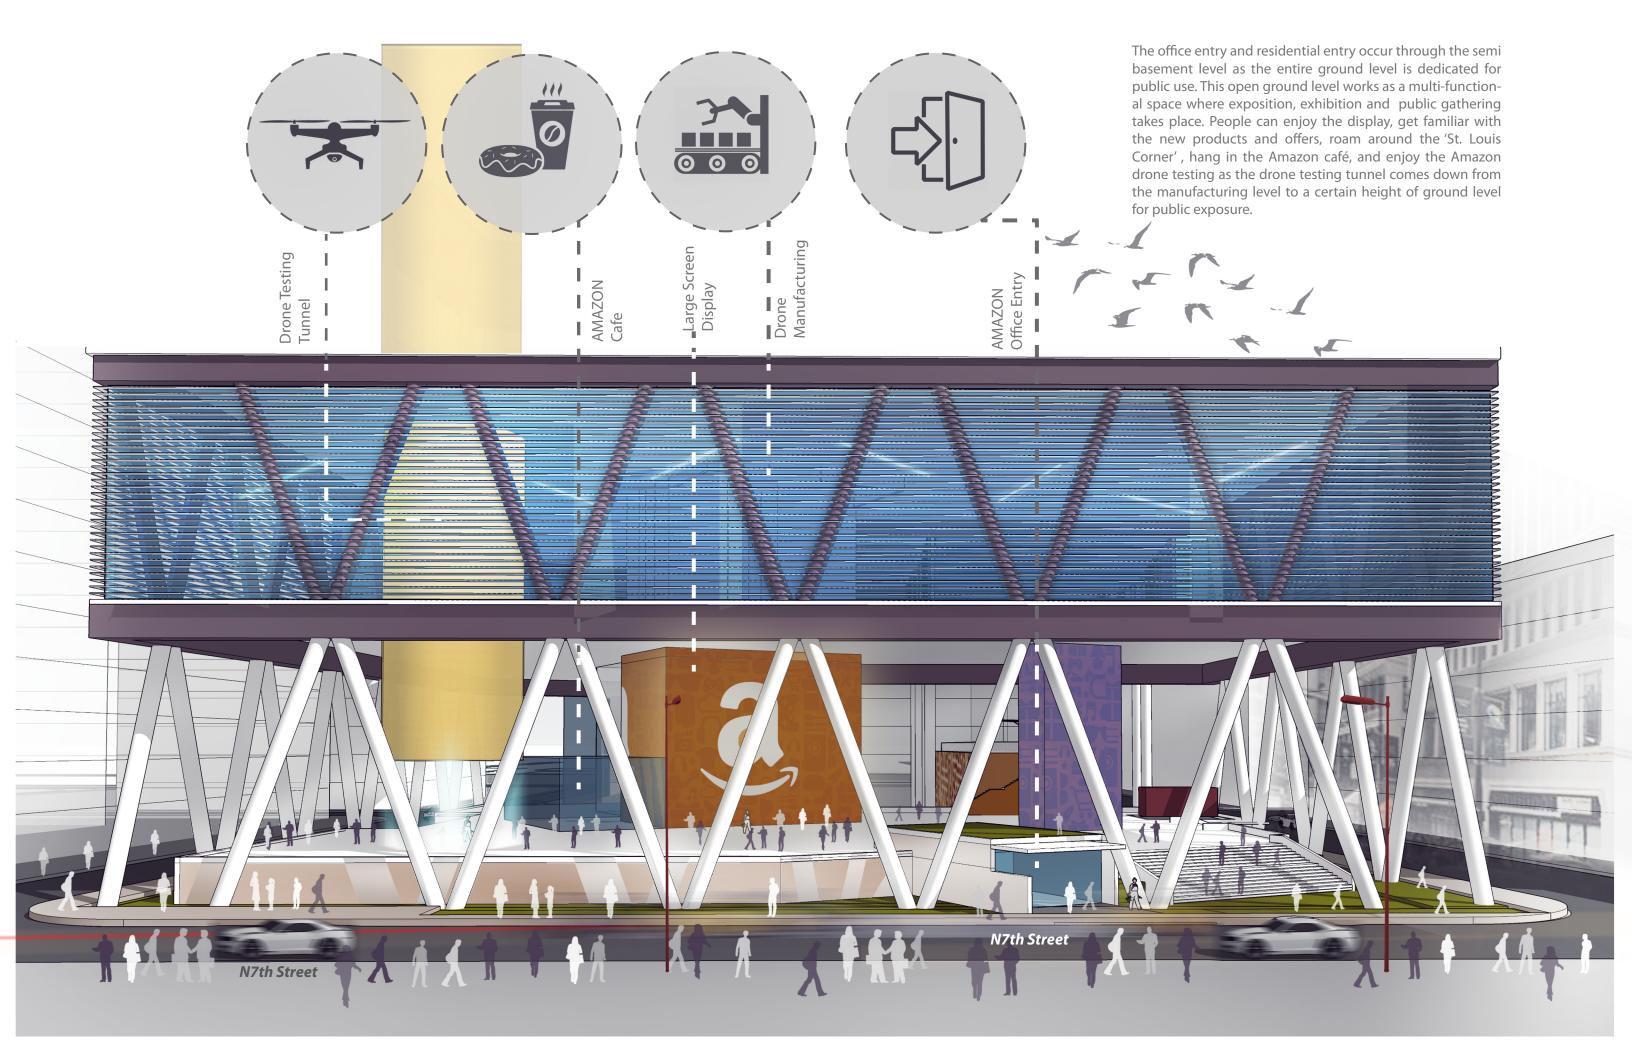

## Drone Testing Tunnel Drone Manufacturing Lobby for Public function Residential Entry Amazon Office Restaurant Podium Semi Basement **Ground Level**

#### **Ground Floor:**

Charlie's Café, Amazon's Café (public), Amazon display, Amazon booth