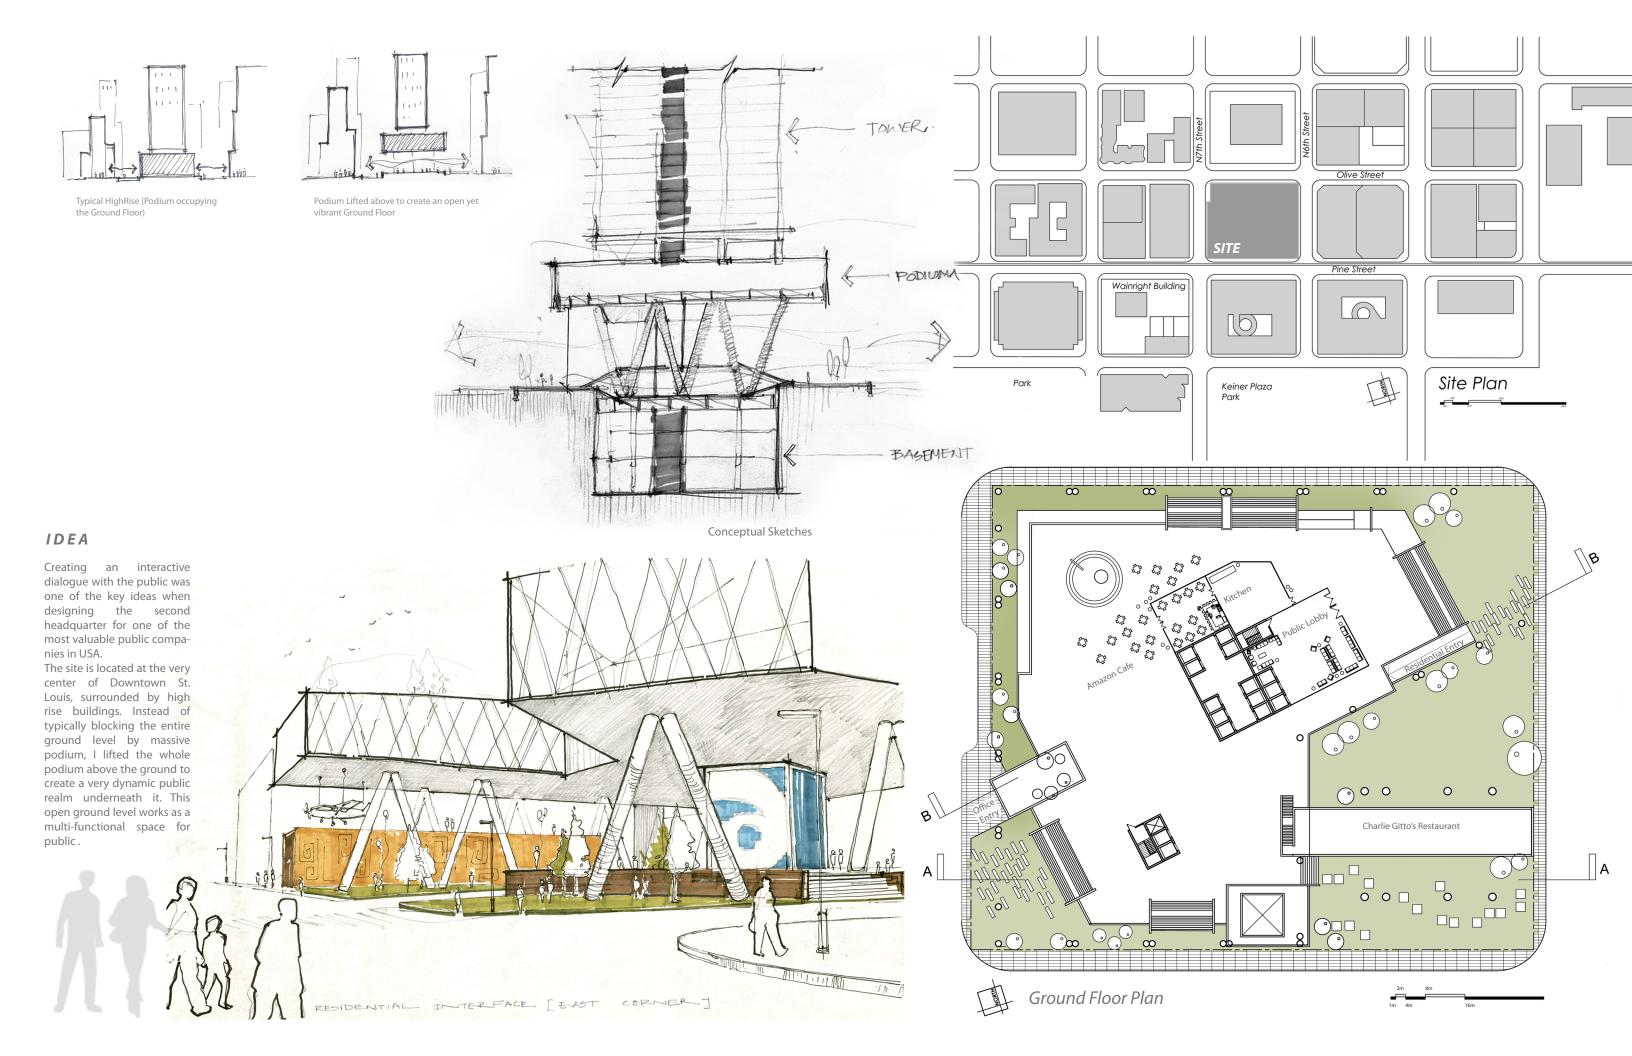

### **Building Foramation**

The tower has a clear vertical distinction of different usage type. One is office usage and other one is residential usage There is a transitional space in between this two usage type. This intermediate green space will work as a community space as well as leisure space both for office and residential user.

The shape of the tower was derived from the sun path diagram as well ass the available views around the site

#### **Ground Floor:**

Charlie's Café, Amazon's Café (public), Amazon display, Amazon booth