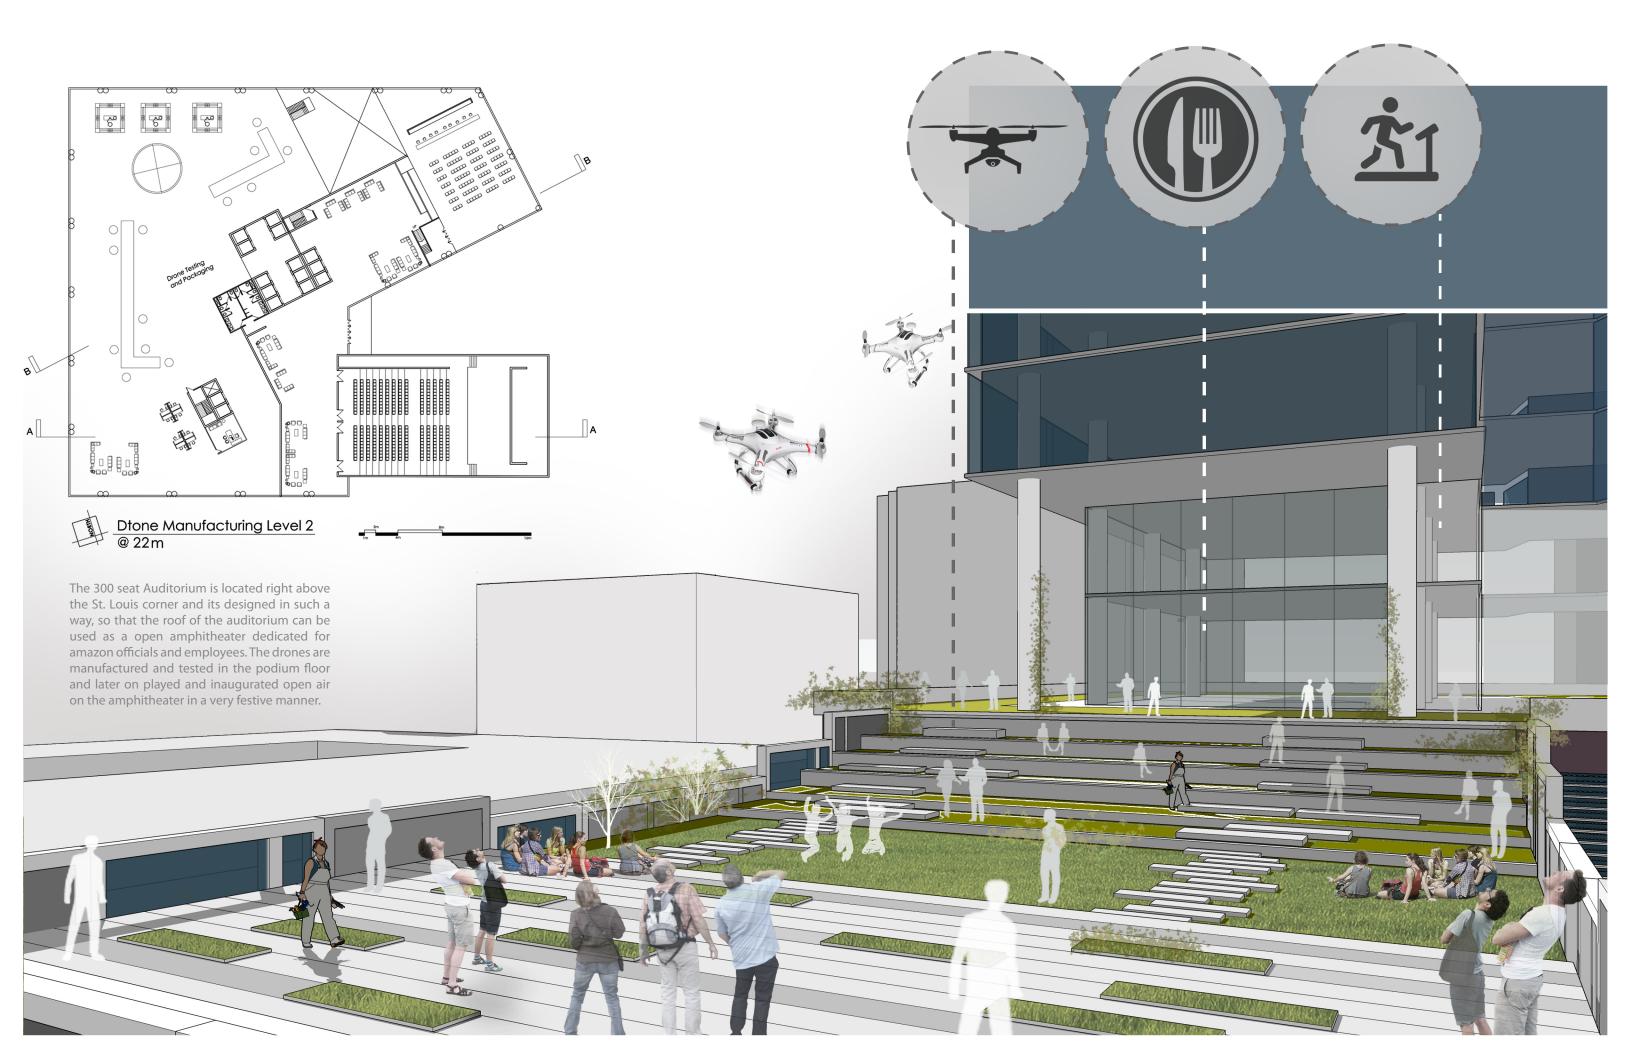

#### 1st Floor (podium, 16 m):

Drone material sorting and storing, assembly, Auditorium Private Entry

#### 2nd Floor, 22 m:

Drone Testing and wind tunnel, packaging, storage, Auditorium public entry & lounge, **Customer Servise** 