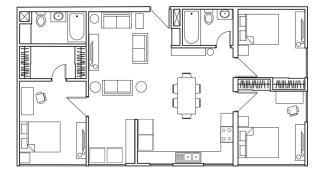

#### 3rd Floor,30m:

Wellness center, Sports Zone, gym, Cafeteria

Office Floors: 38m-120m Residential Floors: 129m- 175m

South Elevation

3 Bed Room Apartment, 118 sqm

2 Bed Room Apartment, 85 sqm

1 Bed Room Apartment, 66 sqm