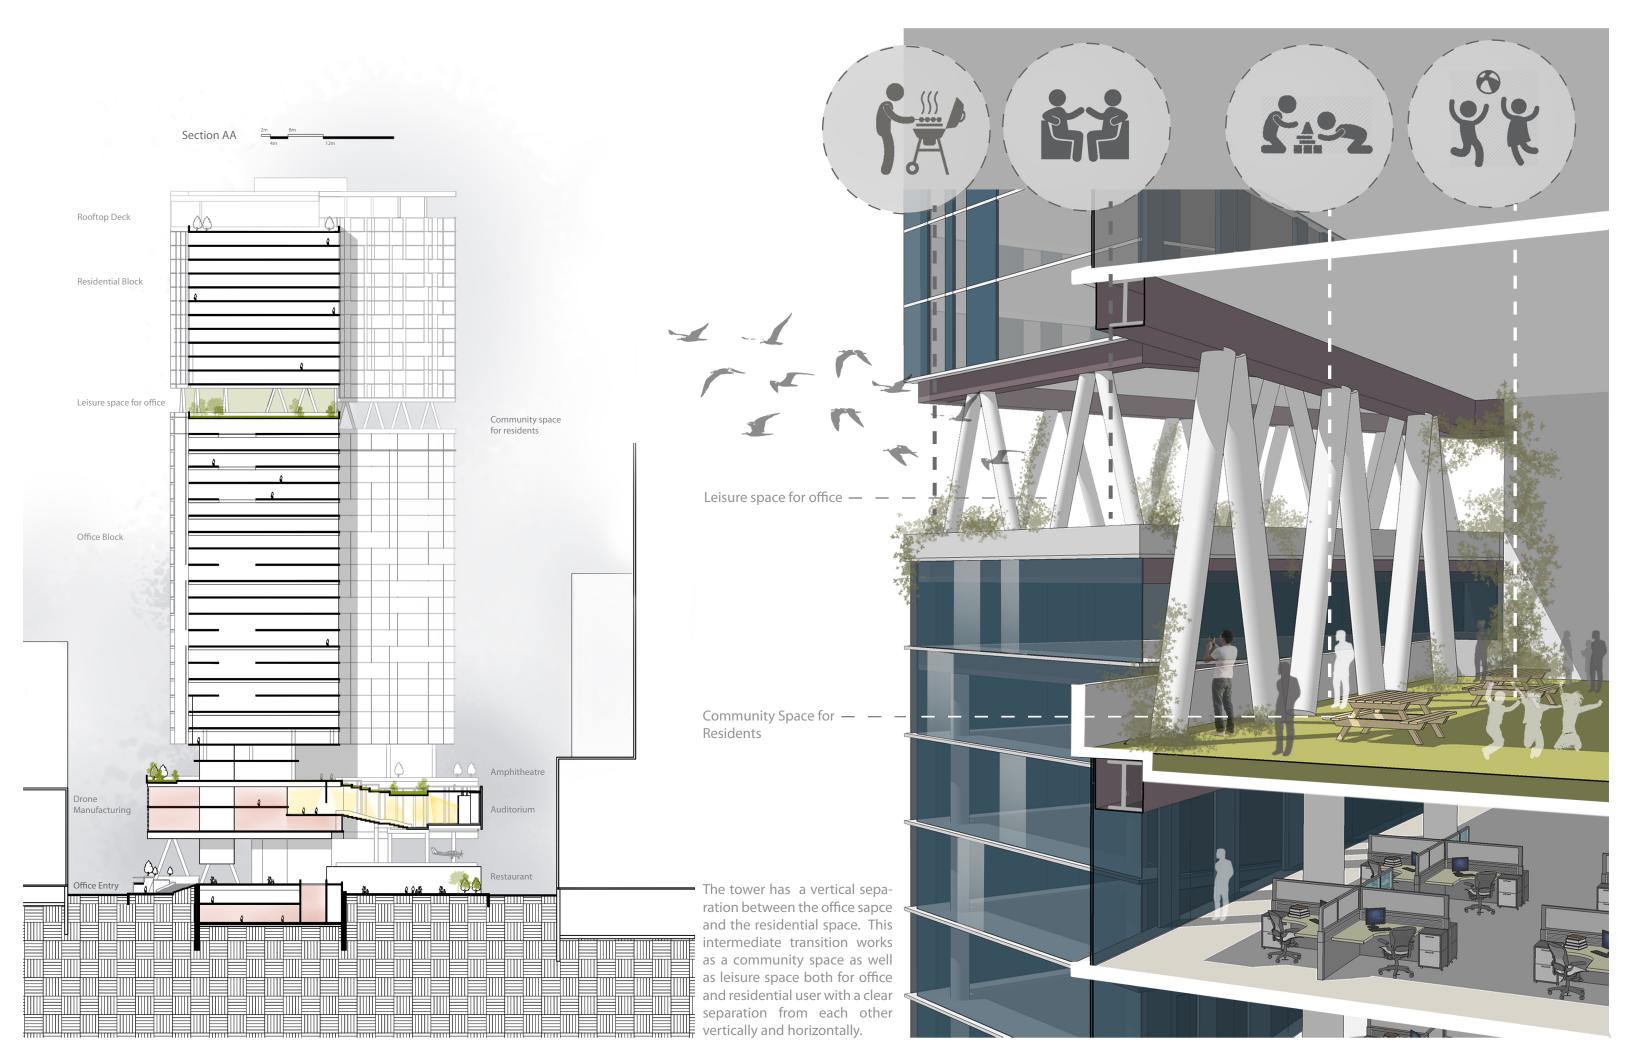

### **Building Foramation**

The tower has a clear vertical distinction of different usage type. One is office usage and other one is residential usage There is a transitional space in between this two usage type. This intermediate green space will work as a community space as well as leisure space both for office and residential user.